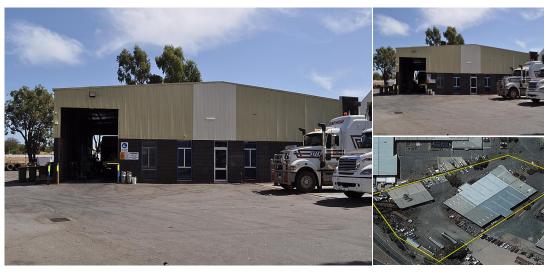

Commercial / Industrial/Warehouse

Land Area

Build Area
530 sqm

Car Spaces

Leased Leased

High truss warehouse ( from 5.8 metres spanning to 7.3 metres ), with office area, kitchenette and toilets.

Warehouse has side entrance.

Area: 530 sqm

Rent: \$34,500.00 + GST

Outgoings/ Rates & taxes: approx. \$13,250.00 per annum + GST

Please contact Gary Lovi 0417 170 108 or Jonathan Kilborn 0404 796 137