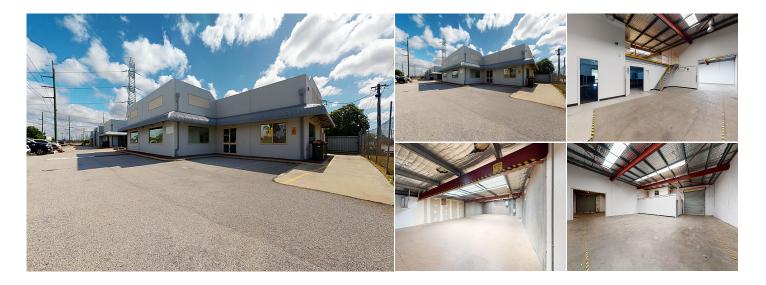

## **AGENT INFORMATION**

**Gary Lovi Property Consultant** 

D. 08 9386 9981 M. 0417170108

Jonathan Kilborn PRINCIPAL/LICENSEE

08 9386 9981 0404 796 137

Fantastic opportunity to purchase or lease Two (2) modern office/warehouses together or individually with ample parking, is now For Lease / For Sale.

The subject property offers:

- Unit 1-286 sqm with 150 sqm mezzanine (approx.) plus 14 sqm yard
- Unit 2-273 sqm with 150 sqm mezzanine (approx.)
- Modern Office with excellent fitout.
- Open plan work station space
- Boardroom and reception areas
- Full kitchen facilities
- Large warehousing with roller door access
- Separate loading dock with private driveway
- Solar panels on each property with 2 x Fronius Inverters at 15kw capacity each.
- Three (3) phase power with 63 amps each unit
- Security system installed
- Dedicated fibre installed for internet
- Swipe card access to building including arm and disarm security
- Reverse cycle air conditioning
- Bathroom with shower facilities
- High truss height (Approx.)
- Electric roller door access to the front and rear (Approx. 5m clearance)
- Security gates to the property
- Dedicated Office area
- High quality office / reception area
- Good natural lighting