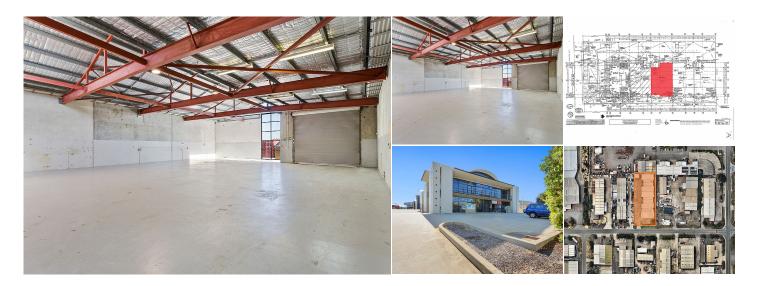

## AGENT INFORMATION

Shannon Swarts ASSOCIATE DIRECTOR

D. 08 9386 9981 M. 0448218629

Jonathan Kilborn PRINCIPAL/LICENSEE

08 9386 9981 0404 796 137 Situated in a modern industrial complex consisting of good tenancy mix, this office/warehouse/workshop is a great opportunity to take advantage of being alongside complimentary business types

Key Features and benefits

- 306 sqm clear span with rear enclosed yard area of 50 sqm
- Modern looking building with glass elevations
- Shower
- Plenty of parking bays
- Zoning Industry with City of Cockburn