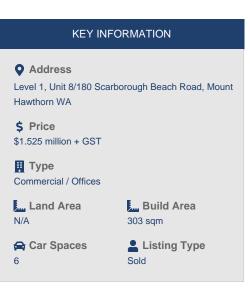

## Level 1, Unit 8/180 Scarborough Beach Road, Mount Hawthorn WA

Building Area: 303sqm Approx. Purchase Price: \$1.525 million + GST Outgoings: \$31,981.57 pa + GST Available: Now

Contact Con Passaris or Jonathan Kilborn to arrange an inspection

Level 1, 187 Stirling Highway, Nedlands WA 6009 T (08) 9386 9981