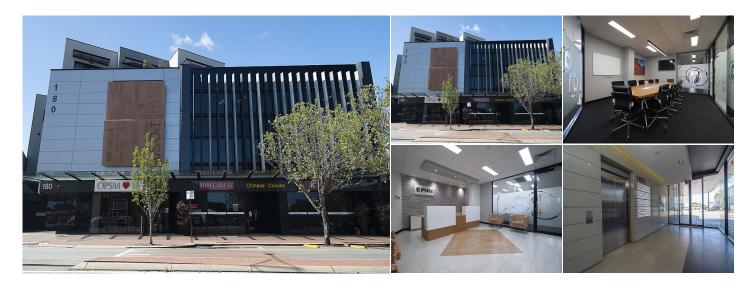

## Level 1, Unit 8/180 Scarborough Beach Road, Mount Hawthorn WA

## Con Passaris PRINCIPAL

D. 9386 9981 M. 0412 004 374

Jonathan Kilborn PRINCIPAL/LICENSEE

08 9386 9981 0404 796 137 Fantastic modern office/ building with 6 exclusive car-bays and street parking available .This space would have to be the best fitted out office premises in Mount Hawthorn and surrounding areas. Walking distance to the MEZ Shopping Centre and cafes

The subject property offers:

- High Quality 300sqm Office
- Professional Reception Area
- 9 x full height quality perimeter offices
- 14 x work stations
- Ultra-Modern large Kitchen area with fridge and dishwasher
- 6 x secure car-bays with 3 hour car-parking across the road
- Separate Boardroom with table and chairs
- Reverse Cycle Air-Conditioning
- Good natural lighting
- Save thousands in fit-out costs

Building Area: 303sqm Approx. Purchase Price: \$1.525 million + GST Outgoings: \$31,981.57 pa + GST Available: Now

Contact Con Passaris or Jonathan Kilborn to arrange an inspection

Level 1, 187 Stirling Highway, Nedlands WA 6009 T (08) 9386 9981