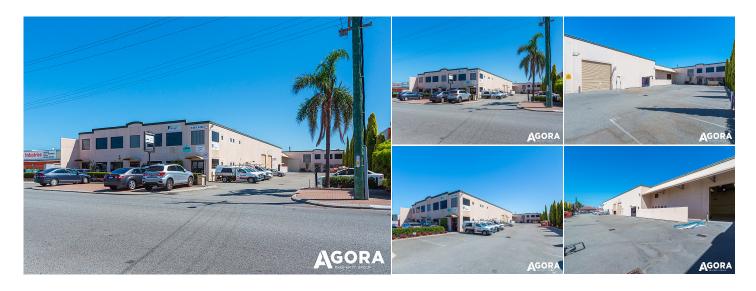

## 9 Roberts Street West, Osborne Park WA

## **AGENT INFORMATION**

Jonathan Kilborn
PRINCIPAL/LICENSEE

D. 08 9386 9981M. 0404 796 137

Con Passaris
PRINCIPAL
9386 9981

0412 004 374

Located just off Frobisher Street with easy access to the Mitchel Freeway, this large Office, Showroom, Warehouse is ready for occupation.

This property has extensive flexibility with key features including:

Office Showroom 1: 270 sqm approx.

Rear Office: 355 sqm approx.
Warehouse 1: 390 sqm approx.
Warehouse 2: 390 sqm approx.
Warehouse 1: 718 sqm approx.

Yard Area: 58 sqm yard Total let-able Area: 2,123 sqm

Flexibility to retain or remove the existing mezzanine's if less office accommodation is required

49 excusive car bays

Signage opportunity

Ducted air-conditioning

High roof warehouse (painted walls and floors)

3 phase power (upgraded by previous tenants)

Multiple roller doors with dual cross access to the property Large staff kitchenette, lunch room, and shower facilities