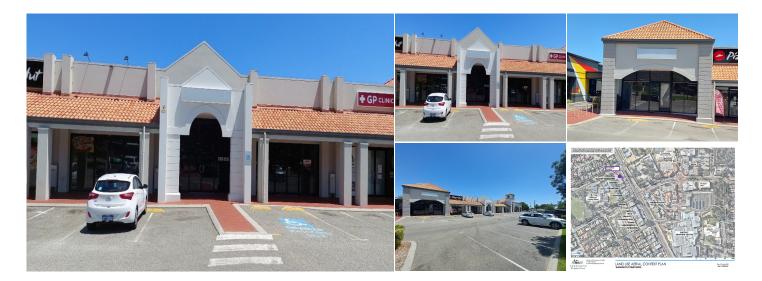

## Jonathan Kilborn PRINCIPAL/LICENSEE

08 9386 9981 0404 796 137 Located on a busy retail strip along Wanneroo Road with easy access off both Wanneroo road and Church Street.

This premises is suitable for a variety of uses including Retail, Medical or Allied use eg Physio, Radiology.

Existing tenants in the close vicinity include:

- Large Medical Centre
- Chicken Treat
- McDonald's
- Pizza Hut

This is a fantastic opportunity for the astute business person to leverage from the strong existing customer base and foot traffic this location provides along with the exposure to over 35,000 vehicles per day.

It is adjacent the Wanneroo Primary School with the Servite College across the road. It is Level 1, 18 **Adjacent the Wanneroo** Central District Shop Centre.

Nedlands WA 6009 The residential catchment is expanding greatly within the town centre and at East Wanneroo. T (08) 9386 9981 **Www.agoraproperty.com.au/property/15086981** 