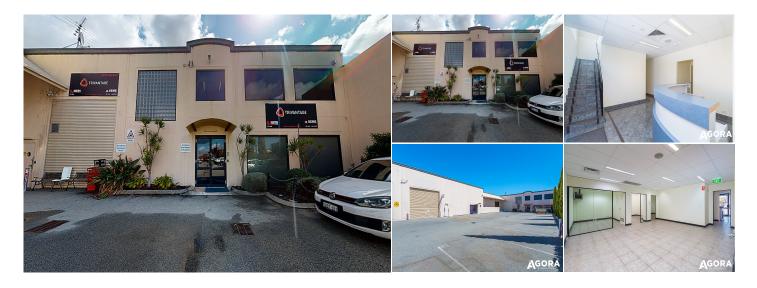

## Rear of/9 Roberts Street West, Osborne Park WA

## **KEY INFORMATION**

Address

Rear of/9 Roberts Street West, Osborne Park WA

Build Area

Listing Type

342 sqm

Leased

\$ Price

\$51,300 + GST

**Type** 

Commercial / Offices

Land Area

N/A

Car Spaces

10

Located just off Frobisher Street with easy access to the Mitchel Freeway, this large Office is ready for occupation.

This property has extensive flexibility with key features including:

Office: 342 sqm approx.

10 excusive car bays

Signage opportunity

Ducted air-conditioning

Large staff kitchenette, lunch room, and shower facilities