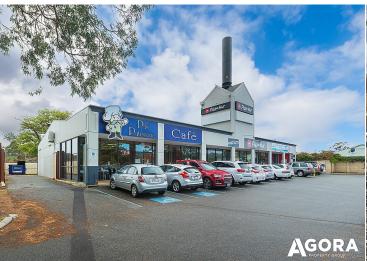

N/A

Car Spaces

N/A

Retail shop with ample parking and exposure to Morrison Road, located adjacent to Swan View Park (to the west and north), a retirement village and a tavern (to the immediate east) and the Darling Range Shopping Centre on the intersection of Morrison Road and Talbot Road.

Currently leased by a Hair Salon, this tenancy is suitable for a variety of uses.

Neighbouring tenants include: Pizza Hut. Pa's Patisserie and Café, and Morrison Road Medical Centre.

The subject property offers:

- Retail space of 67sqm.
- High Exposure
- Large residential catchment area
- Excellent signage opportunities
- Easy access
- Ample parking
- Good natural lighting

Building Area: 67 sqm Approx.

Current Rent: \$26,000.00 pa net + GST