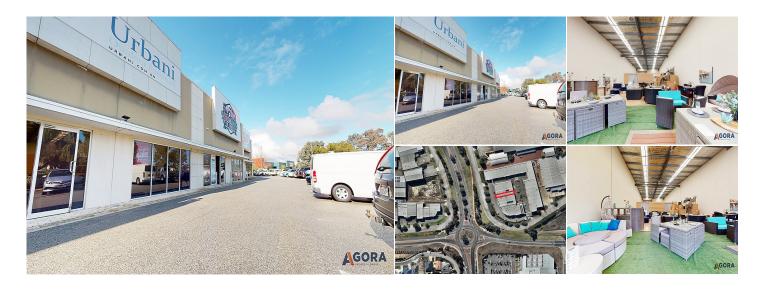

Car Spaces

Listing Type
Sold

AGENT INFORMATION

Jonathan Kilborn
PRINCIPAL/LICENSEE

D. 08 9386 9981M. 0404 796 137

**Con Passaris** *PRINCIPAL*9386 9981
0412 004 374

Located on the Corner of Gnangara Drive and Hartman Drive Wangara, this Strata Showroom/ Warehouse offers exposure to 21,000 cars (approximately) passing on Hartman Drive each week day.

Currently occupied by a month to month tenant, allowing flexibility for an owner occupier to move straight in or renegotiate a new long term lease and hold as an investment,.

The premises is zoned General Industry in the City of Wanneroo District Planning Scheme No. 2.

The subject property offers:

- High Truss Showroom/ Warehouse space of Approx. 415 sqm
- High exposure, great signage
- Ample parking and rear loading
- Rear roller door access
- 21,000 passing cars (approx.) per average week day
- Male and Female toilets with Kitchenette
- Three phase power