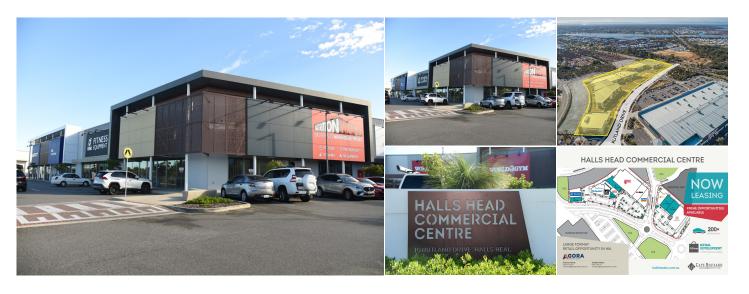

## 10 Rutland Drive, Halls Head WA

## **AGENT INFORMATION**

Shannon Swarts
ASSOCIATE DIRECTOR

D. 08 9386 9981M. 0448218629

Jonathan Kilborn PRINCIPAL/LICENSEE 08 9386 9981 0404 796 137 Well-appointed brand-new Commercial Centre Located in the heart of Halls Head, providing a fantastic opportunity to co-locate with Bunnings.

The Centre is attracting a mix of tenants from local, state, and national retailers looking to establish a presence in the region and tap into the established local market. National retailers already within the Centre include Bunnings, Clark Rubber, Worlds Gym, Orbit Fitness, Scorers Academy, Nutrition Warehouse, Repco, Vinnies and Giant Bicycles.

Bound by Old Coast Road the Halls Head Commercial Centre offers excellent Exposure opportunity with 15,000 plus vehicles passing by per day.

The Halls Head Commercial Centre is strategically positioned next to the Halls Head Shopping Centre which is home to national tenants such as Coles, Kmart, Farmer Jacks and Aldi