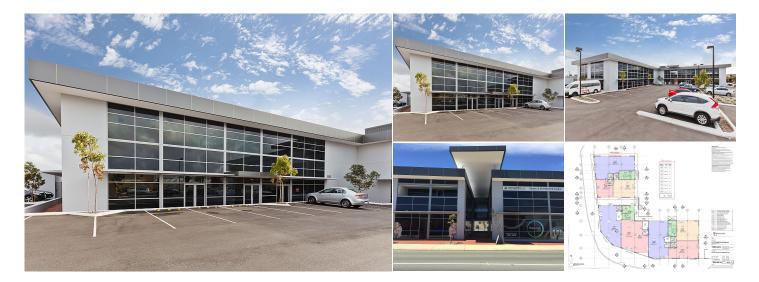

## 6/13 Hobson Gate, Currambine WA

## **KEY INFORMATION**

Address6/13 Hobson Gate, Currambine WA

\$ Price Please, get a quote with us

**Type** Commercial / Offices

Land Area

🚘 Car Spaces

N/A

Build Area 168 sqm

## AGENT INFORMATION

Gary Lovi Property Consultant D. 08 9386 9981

M. 0417170108

The Currambine Quarter is a Modern new multi level medical Retail/Office/Consulting development with ample parking and exposure.

Situated 3km from the Joondalup city center, in the heart of the Currambine commercial precinct, this ground floor Retail/Office/Consulting suite is now available For Lease.

The subject tenancy is Ideal for:

- Professionals
- Specialists
- Office use
- Retail

The tenancy comes complete with reverse cycle A/C, an assessable toilet, grid panel ceiling, dual access shop fronts and ample parking.

Building Area: 168 sqm Current Rent: \$50,000.00pa + GST Outgoings: \$12,000.00pa + GST Available: Now