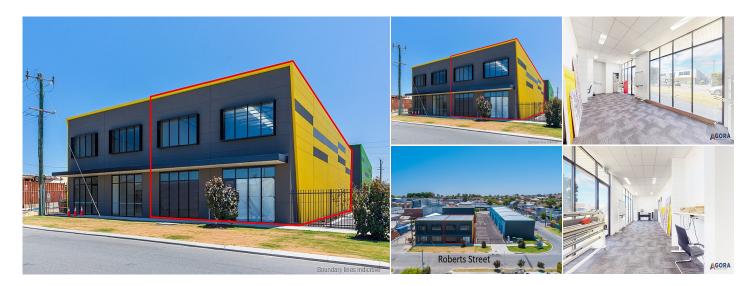

# 2/73 Roberts Street, Osborne Park WA

# AGENT INFORMATION

Located on the eastern side of Osborne Park, away from traffic congestion, is an opportunity to secure your own fitted out office/warehouse in a highly sought after locality.

The subject property offers:

- Strata Area of 360 sqm
- Being approx. 120 sqm of two level office and 240 sqm high truss warehouse
- Rear electric roller door access
- Remote controlled security gates to the complex
- 4 exclusive car bays plus ample visitors bays
- High quality office / reception area
- Kitchenette, shower and disabled toilet
- Good natural lighting