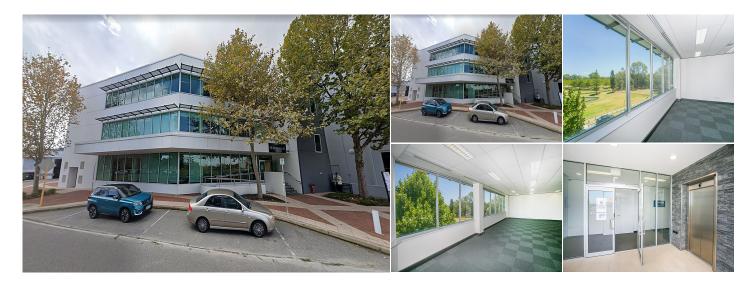

## Shannon Swarts ASSOCIATE DIRECTOR

D. 08 9386 9981 M. 0448218629

Con Passaris PRINCIPAL

9386 9981 0412 004 374 This well-located office with good natural light and an open floor plan is now For Lease.

Situated on the corner of Charlgrove Avenue and McNicholl Street, this development is easily accessible and has impressive parking.

The subject tenancy offers:

- 291sqm of prime office space
- Carpet flooring
- T grid ceiling
- Great natural light
- Corporate foyer
- Lift access
- 6 car bays
- Reverse Cycle Air-Conditioning

Building Area: 291sqm Approx. Current Rent: \$81,500.00 pa net + GST Outgoings: \$33,500.00 pa + GST Available: Now