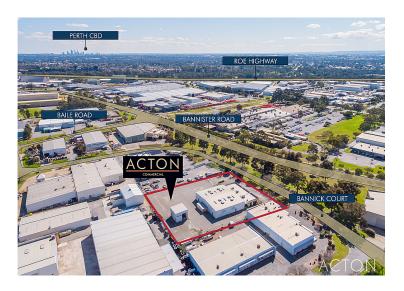

## 18-24 Bannick Court, Canning Vale WA

## 

Strategically located in Canning Vale, is a great value for money industrial facility with exposure on to Bannister Road and good access to main arterial roads including Roe Highway.

- Freestanding building totalling approx. 901 sqm. (Can be extended to suit Tenant)
- Recently refurbished with great presentation
- Generous hardstand / laydown with full drive around access
- Multiple access points
- Key road linkages
- Good signage opportunity onto Bannister Road
- Available immediately