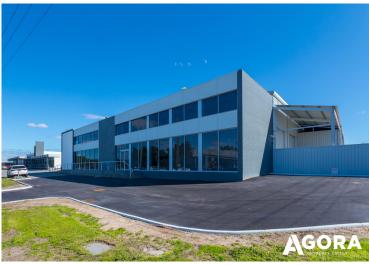

## **AGENT INFORMATION**

Fantastic opportunity to lease a highly functional and recently refurbished well presented office/workshop in a highly sought after location.

The subject property offers potential tenants with the following key attributes:

- Total building area: 2,446 sqm\* being offices 560 sqm\* and combined workshop/store/mezz 1,886 sqm\*
- Dual Street access from Railway Parade and Wood Street
- Multiple roller and sliding door access points throughout
- Main workshop currently split into different bays however can easily be opened up
- Multiple gantry cranes in two separate workshops
- Good level of three phase power
- Zoned: 'Light Industry' capable with various uses
- High Quality Office with great presentation
- Located just on the doorstep of Ashfield Train Station
- Key road linkages to Railway Parade, Guildford Road, Collier Road, Tonkin Highway