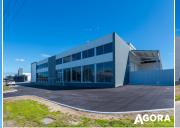

## **AGENT INFORMATION**

Fantastic opportunity to lease a highly functional and recently refurbished well presented office/workshop in a highly sought after location.

The subject property offers potential tenants with the following key attributes:

- Total building area: 2,446 sqm\* being offices 560 sqm\* and combined workshop/store/mezz 1,886 sqm\*
- Dual Street access from Railway Parade and Wood Street
- Multiple roller and sliding door access points throughout
- Main workshop currently split into different bays however can easily be opened up
- Multiple gantry cranes in two separate workshops
- Good level of three phase power
- Zoned: 'Light Industry' capable with various uses
- High Quality Office with great presentation
- Located just on the doorstep of Ashfield Train Station
- Key road linkages to Railway Parade, Guildford Road, Collier Road, Tonkin Highway