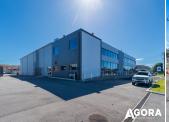

## **AGENT INFORMATION**

Fantastic opportunity to lease a highly functional and recently refurbished well presented office/workshop in a highly sought after location.

The subject property offers potential tenants with the following key attributes:

- Total building area: 2,446 sqm\* being offices 560 sqm\* and combined workshop/store/mezz 1,886 sqm\*
- Dual Street access from Railway Parade and Wood Street
- Multiple roller and sliding door access points throughout
- Main workshop currently split into different bays however can easily be opened up
- Multiple gantry cranes in two separate workshops
- Good level of three phase power
- Zoned: 'Light Industry' capable with various uses
- High Quality Office with great presentation
- Located just on the doorstep of Ashfield Train Station
- Key road linkages to Railway Parade, Guildford Road, Collier Road, Tonkin Highway