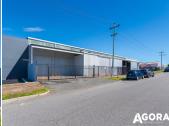

## **AGENT INFORMATION**

Fantastic opportunity to lease a highly functional and recently refurbished well presented office/workshop in a highly sought after location.

The subject property offers potential tenants with the following key attributes:

- Total building area: 2,446 sqm\* being offices 560 sqm\* and combined workshop/store/mezz 1,886 sqm\*
- Dual Street access from Railway Parade and Wood Street
- Multiple roller and sliding door access points throughout
- Main workshop currently split into different bays however can easily be opened up
- Multiple gantry cranes in two separate workshops
- Good level of three phase power
- Zoned: 'Light Industry' capable with various uses
- High Quality Office with great presentation
- Located just on the doorstep of Ashfield Train Station
- Key road linkages to Railway Parade, Guildford Road, Collier Road, Tonkin Highway