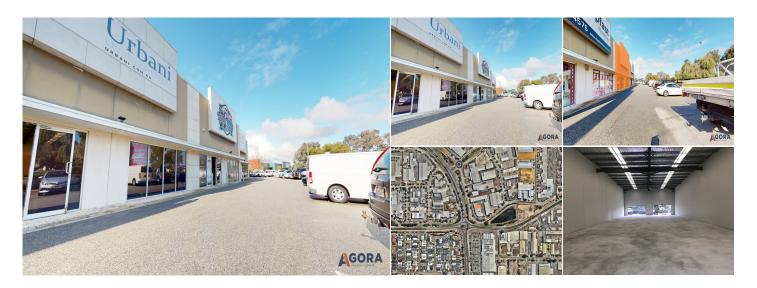

## Shannon Swarts ASSOCIATE DIRECTOR

D. 08 9386 9981 M. 0448218629 Located on the Corner of Gnangara Drive and Hartman Drive Wangara, this Strata Showroom/ Warehouse offers exposure to 21,000 cars (approximately) passing on Hartman Drive each week day.

Currently occupied by a month to month tenant, allowing flexibility for an owner occupier to move straight in or renegotiate a new long term lease and hold as an investment,.

The premises is zoned General Industry in the City of Wanneroo District Planning Scheme No. 2.

The subject property offers:

- High Truss Showroom/ Warehouse space of Approx. 415 sqm
- High exposure, great signage
- Ample parking and rear loading
- Rear roller door access
- 21,000 passing cars (approx.) per average week day
- Male and Female toilets with Kitchenette
- Three phase power