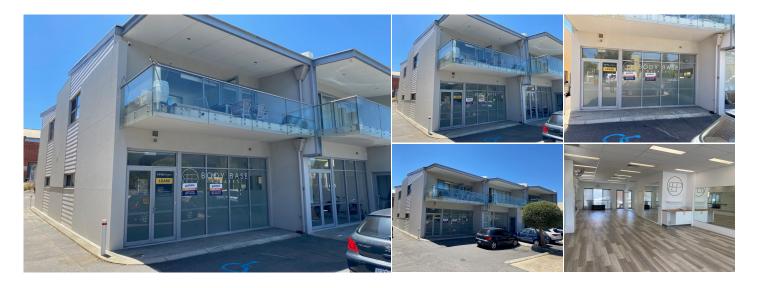

## 1/3 Pamment Street, Fremantle WA

## **KEY INFORMATION**

Address

1/3 Pamment Street, Fremantle WA

\$ Price

\$35,000 p/a net +GST

**Туре** 

Commercial / Retail

Land Area

## **AGENT INFORMATION**

Con Passaris PRINCIPAL

D. 9386 9981 M. 0412 004 374

**Gary Lovi** *Property Consultant*08 9386 9981
0417170108

This 99sqm self-contained office / medical consulting suite is fully set up for consulting and currently used for Yoga and similar. The Property is situated just off Stirling Highway and is within walking distance to the beach.

## Features

- 99sqm\*
- Floor Boards
- Excellent natural light
- Modern building
- Kitchenette
- Open plan area at the rear
- Separate Toilet facilities and small storeroom
- Close proximity to the beach & Stirling Highway
- Signage opportunities
- 2 exclusive car bays
- Street parking available