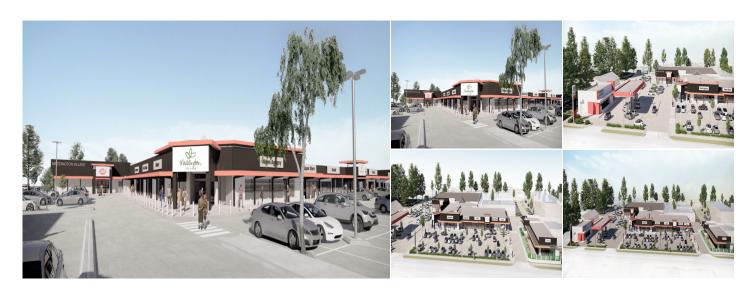

## 134 Westfield Street, Maddington WA

N/A

Car Spaces

N/A

Build Area

255 sqm

Listing Type

Leased

Fantastic, refurbished Shopping Centre with ample parking, with an IGA secured and peripheral shops available

The subject property offers:

- Flexible Terms

- Various Sizes

- Join IGA and Fuel Provider

- Food and retail uses available

Building Area: 53 - 255 Sqm

Current Rent: Negotiable depending on size requirement