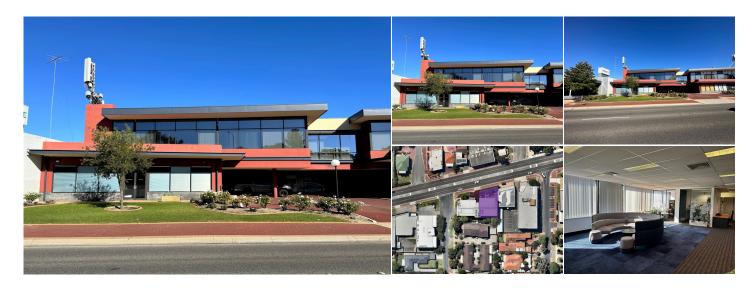

## 5A/166 Stirling Highway, Nedlands WA

**KEY INFORMATION** 

Address5A/166 Stirling Highway, Nedlands WA

**\$ Price** \$54,000 pa + GST

**Type** Commercial / Offices

Land Area

🚘 Car Spaces

11

## AGENT INFORMATION

Gary Lovi Property Consultant D. 08 9386 9981

M. 0417170108

Located on Stirling Highway Nedlands and boasting 11 under cover car bays , this fully fitted out office accommodation is ready to go.

There is an opportunity to take on the current fit-out or complete a new fit-out.

Key Features are:

- Quality Fit out
- Under cover Car-Parking (5 standard bays 6 Tandem bays )
- Ready to occupy
- 5 Offices, Boardroom and Lunch Room.

Building Area: 320 sqm Current Rent: \$54,000.00 pa + GST Outgoings: \$39,245.67 pa + GST Car bays: 5 standard and 6 Tandem car bays (price subject to negations) Available: August 2023

Call Gary or Jonathan to arrange an inspection..