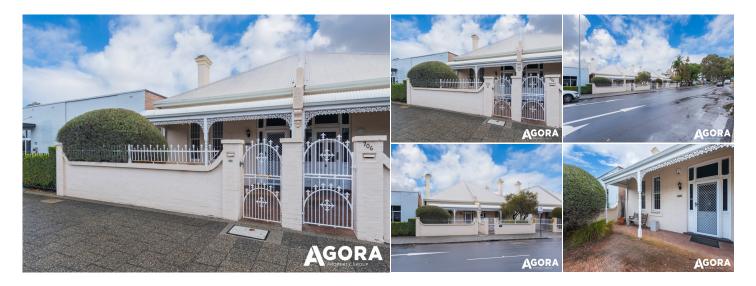

## T3/708 Murray Street, West Perth WA

Build Area
116 sqm
Listing Type
Lease

Fantastic Character office with good exclusive car-parking and close the Perth CBD is now for lease.

The subject property offers:

- Rear exclusive car-parking
- Separate offices
- Kitchen area
- Good natural lighting