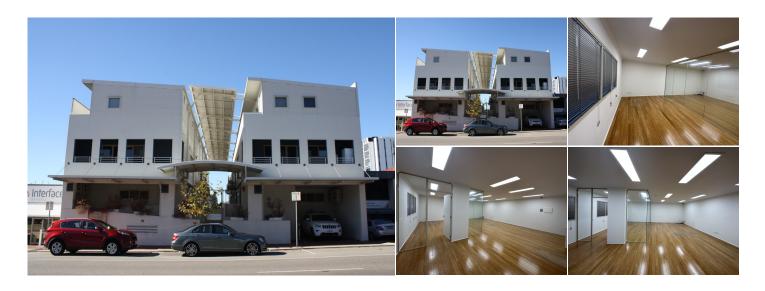

## 7/10 Southport Street, West Leederville WA

## **AGENT INFORMATION**

Jonathan Kilborn
PRINCIPAL/LICENSEE

D. 08 9386 9981M. 0404 796 137

**Shannon Swarts** *ASSOCIATE DIRECTOR*08 9386 9981
0448218629

Well-appointed office suite centrally located within the sought after West Leederville City Fringe, providing great access to all main artillery roads, with a choice of cafes within walking distance.

The subject Office Comes complete with:

- Reverse Cycle A/C
- Boardroom
- Kitchenette
- Wooden floor
- Nice natural light
- LED lighting
- Tandem secure car bay (2 cars)
- Common Male and Female toilet including a shower.

Size: 70 sqm

Rent: Contact Agent

Outgoings: Contact Agent

Available: Now

Parking: 1 Tandem secure undercover (2car bays)

The owner will consider selling the property if that is of interest.

Call Shannon or Jonathan to arrange an inspection......