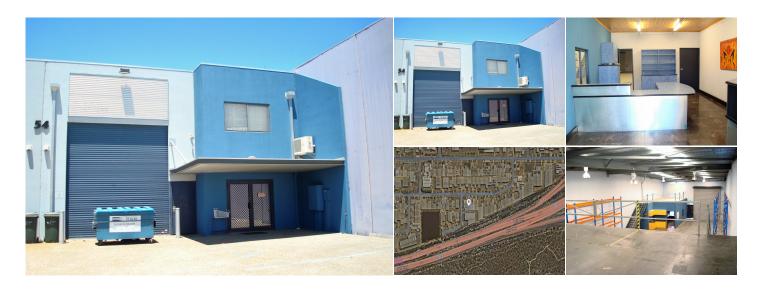

0412 004 374

This is a fantastic little 294sqm (approx.) strata unit, presentable, secure and functional as well sitting on (approx.) 505sqm of land area. One of only two 'twin-units' there are no strata levies involved with this workshop - it may as well be a green-title property.

There's a very presentable air-conditioned reception / office area (with its own toilet!) leading out to the warehouse area, which also enjoys its own tea-preparation area and toilet.

The concrete-tilt warehouse has roller-door access to the front and another leading out to the secure rear yard (approx. 28sqm.). All the usual features are here including: multiple hi-bay lights; existing pallet-racking; 3-phase power; security bollards; bonus mezzanine areas and a fenced, secure front yard.

- Warehouse of Approx. 259sqm
- Office / Reception approx. 35sqm
- Roller door access to both front and rear yard
- Security gates to the property
- Two bonus mezzanine areas total approx. 99sqm
- Secure rear yard approx. 28sqm