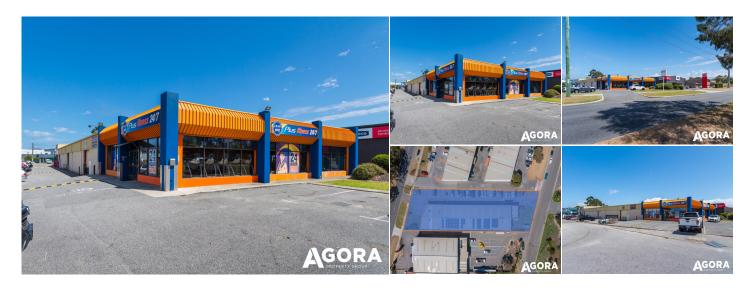

## 126 Erindale Road, Balcatta WA

Fantastic 2 street frontage Showroom with ample parking, and direct exposure to Erindale Road opposite Bunnings.

The property has a fully equipped gym of approx. 420 sqm facing Erindale Road.

The subject property offers:

- Can be subdivided to smaller tenancies
- High Exposure
- Ample Car-Parking
- Two street access points
- Kitchenette, shower and multiple toilet facilities
- Good natural lighting
- Close to Mitchell Freeway and Reid Highway