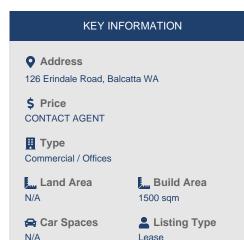

## 126 Erindale Road, Balcatta WA

Fantastic 2 street frontage Showroom with ample parking, and direct exposure to Erindale Road opposite Bunnings.

The property has a fully equipped gym of approx. 420 sqm facing Erindale Road.

## AGENT INFORMATION

**Gary Lovi**Property Consultant
D. 08 9386 9981

M. 0417170108

Building Area: 1,500 sqm approx. Current Rent: CONTACT AGENT Outgoings: \$75,000.00 pa + GST

Available: NOW

Contact Gary Lovi to arrange an inspection....