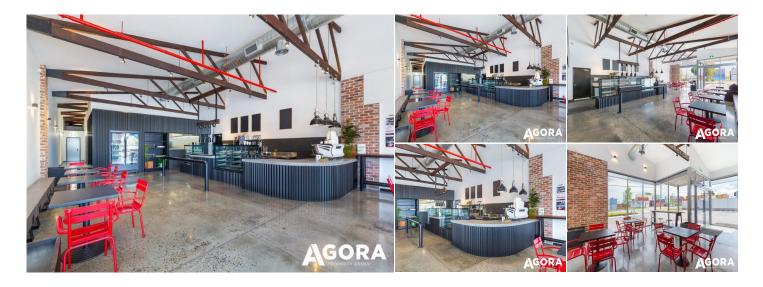

The subject property offers potential tenants with the following key attributes:

- Fitted out lunch bar
- Full commercial kitchen including walk-in cool rooms (capable of supporting outside catering services or food preparation)
- On the doorstep of Ashfeild Train station
- Generous car parking
- Busy Industrial Area with quality and corporate businesses

Building Area: 263.8 sqm

Current Rent: from \$285/sqm pa plus outgoings plus GST

Outgoings: Estimated at \$30/sqm pa plus GST

Available: Now

Max Vaghella

Associate Director - Industrial Sales & Leasing

M. 0401 044 420