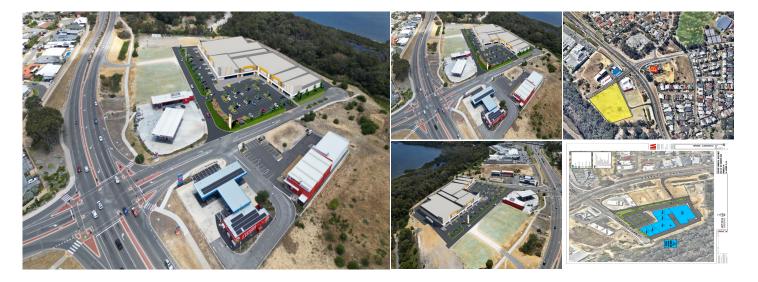

## **AGENT INFORMATION**

Jonathan Kilborn PRINCIPAL/LICENSEE

D. 08 9386 9981M. 0404 796 137

**Gary Lovi** *Property Consultant*08 9386 9981
0417170108

Proposed New Showroom Development at Wanneroo.

Opportunity to secure your spot at the proposed New Wanneroo Lake Side Showroom Development.

Areas from 530 sqm - 6,600 sqm are available.

Suitable for Showroom, Light Industry, Transport Depot, Vehicle Sales/ Hire, Veterinary Consulting Rooms/ Hospital, Warehouse, and other discretionary use's (subject to Council approval).

This proposed new Centre is located Next to Liberty & United Fuel Stations, Fast food outlets and across the Road from McDonalds.

Wanneroo Road carries approximately 24,000 cars per average weekday.

Contact Jonathan Kilborn 0404 796 137or Gary Lovi 0417 170 108 to discuss......