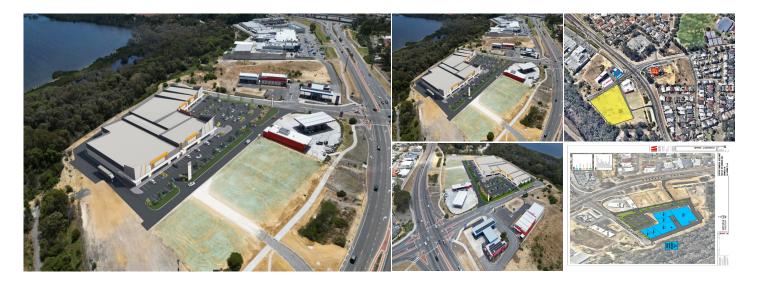

## AGENT INFORMATION

Jonathan Kilborn PRINCIPAL/LICENSEE

D. 08 9386 9981 M. 0404 796 137

Gary Lovi Property Consultant

08 9386 9981 0417170108 Proposed New Showroom Development at Wanneroo Lake Side.

Opportunity to purchase this substernal land holding and develop.

Land Area of 20,300 sqm with a proposed building area of 6,6000 sqm.

Current zoning is Service Commercial under the City of Wanneroo Town planning Scheme No 2.

Permitted use's incl. Showroom, Light Industry, Transport Depot, Vehicle Sales/ Hire, Veterinary

consulting rooms/ hospital, warehouse, and other discretionary use's (subject to Council approval).

This proposed Centre is located Next to Liberty & United Fuel Stations, Fast food outlets and across

the Road from McDonalds.

Wanneroo Road carries approximately 24,000 cars per average weekday.

Contact Jonathan Kilborn 0404 796 137or Gary Lovi 0417 170 108 to obtain a copy of the Information Memorandum......

Level 1, 187 Stirling Highway, Nedlands WA 6009 T (08) 9386 9981