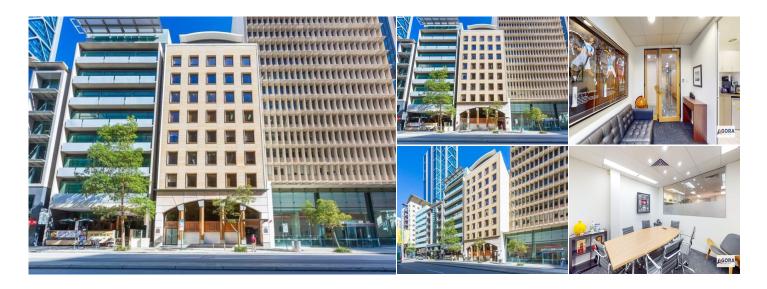

## 14/189 St George's Terrace, Perth WA

Fantastic modern fully furnished office In the Perth CBD.

The subject property offers:

- Facing St Georges Terrace
- Separate meeting Room
- Fully Furnished
- Available Now
- Close to all public transport

Building Area: 90 sqm Approx.

Current Rent: \$30,000 pa net + GST

Outgoings: \$16,500 pa + GST

Available: Now

Contact Con Passaris or Gary Lovi to arrange an inspection