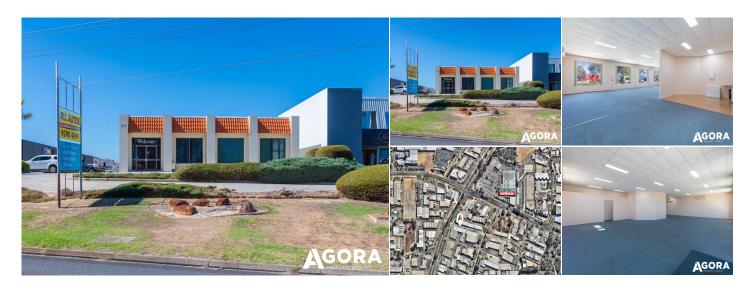

## Unit 1,2,3,4/95 Erindale Road, Balcatta WA

## **KEY INFORMATION**

• Address Unit 1,2,3,4/95 Erindale Road, Balcatta WA

**\$ Price** CONTACT AGENT

**Type** Commercial / Industrial/Warehouse

Land Area

🖴 Car Spaces

N/A

Build Area
463 sqm
Listing Type

## AGENT INFORMATION

Gary Lovi Property Consultant

D. 08 9386 9981 M. 0417170108

Con Passaris PRINCIPAL

9386 9981 0412 004 374 This property is located on the eastern side of Erindale Road between the Freeway and Balcatta Road and approximately 300 metres from Bunnings near the corner of Erindale Road and Balcatta Road and next to Odin Ceramics.

Front showroom facing Erindale Road plus there adjoining warehouse.

Unit 1 : LEASED

Unit 2 : LEASED

Unit 3 : 379 sqm Annual Rent: \$47,375.00 pa + \$17,055.00 +GST

Unit 4 : 375 sqm Annual Rent: \$46,875.00 pa + \$16,875.00 +GST