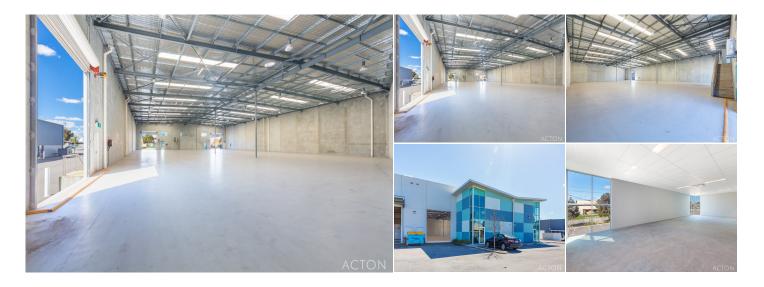

## **AGENT INFORMATION**

Con Passaris PRINCIPAL

D. 9386 9981 M. 0412 004 374

Jonathan Kilborn PRINCIPAL/LICENSEE

08 9386 9981 0404 796 137 Key Features:

-High Truss

-Modern

-Ample Parking

-Available Now

Unit 1 Area: 400m2

Rent: \$80/sqm p.a. net + GST

Outgoings: \$22.36/sqm p.a. + GST

Unit 2: Area 501m2

Rent: \$80/sqm p.a. net + GST

Outgoings: \$22.36/sqm p.a. + GST

Unit 4 Area: 1,554m2

Rent: \$75/sqm p.a. net + GST Outgoings: \$22.36/sqm p.a. + GST

For more information or to arrange an inspection, please contact Enzo or Con today.

Level 1, 187 Stirling Highway, Nedlands WA 6009 T (08) 9386 9981