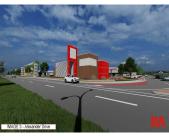

## 

Opportunity to purchase this substernal 7,490 sqm, DA Approved Retail Development Site, located on Alexander Drive near the corner of Hepburn Avenue.

This site would suit a Supermarket or similar use, there is an existing JDAP approval for a supermarket of 1,843 sqm.