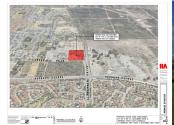

## 

Opportunity to purchase this substernal 7,490 sqm, DA Approved Retail Development Site, located on Alexander Drive near the corner of Hepburn Avenue.

This site would suit a Supermarket or similar use, there is an existing JDAP approval for a supermarket of 1,843 sqm.

WAPC approved the subdivision in April 2024, with proposed separate titles to be issued by the end of 2025 or early 2026.

The proposed lot adjoins a larger JDAP approved mixed use, retail, fast-food and fuel development.