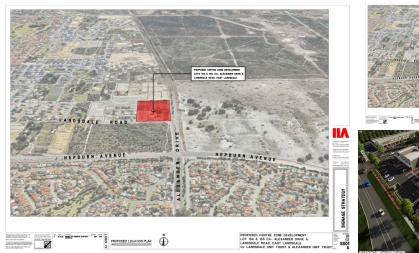

## 

Opportunity to purchase this substernal 7,490 sqm, DA Approved Retail Development Site, located on Alexander Drive near the corner of Hepburn Avenue.

This site would suit a Supermarket or similar use, there is an existing JDAP approval for a supermarket of 1,843 sqm.

WAPC approved the subdivision in April 2024, with proposed separate titles to be issued by the end of 2025 or early 2026.

The proposed lot adjoins a larger JDAP approved mixed use, retail, fast-food and fuel development.

Alexander Drive carries approximately 26,956 cars per average weekday.

Contact Jonathan Kilborn 0404 796 137 or Con Passaris 0404 796 137 to obtain a copy of the Information Memorandum......