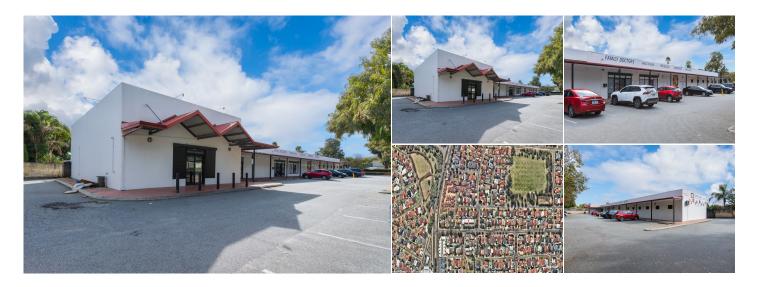

Previously a liquor store, this tenancy has good potential for a drive-through liquor store.

Located in a small neighbourhood retail strip with good signage and excellent exposure, a liquor store can take advantage of the flexible sizing and secure the floor space they require.

The subject property offers:

- 150 400 sqm (potentially more if required)
- Drive through potential
- Flexible sizing
- Well-located neighbourhood retail strip centre
- Easy access to Wanneroo Road.
- Great exposure
- Ample Parking
- Good Signage

Building Area: 135 - 400 sqm Approx.

Rent: Negotiable

Outgoings: \$75/sqm pa + GST

Available: Now

Contact Shannon Swarts or Jonathan Kilborn to arrange an inspection...