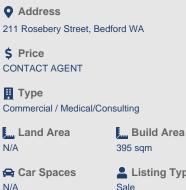

### 211 Rosebery Street, Bedford WA

The subject property offers:

- Four (4) office suites from 55sqm to 83sqm
- Total building area 395sqm over two levels
- Three (3) leased suites and one (1) vacant
- Invest, earn rent AND operate your business
- Lift for mobility-impaired access suits medical uses
- Staff amenities on both levels
- Ample onsite and street parking
- Good natural lighting to all suites
- 642sqm land area
- Business Centre Zoning

Dip. Property Services (Agency ManaBeilding) Area: 395sqm (approx.)

Current Rental Income: Contact Agent Outgoings: To be confirmed

Land Area: 642sqm (approx.)

Contact Cooper Egan for an Information Memorandum or to arrange an inspection...