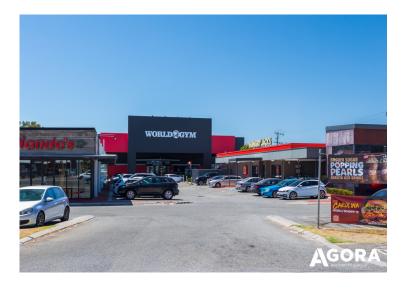

## AGENT INFORMATION

Jonathan Kilborn PRINCIPAL/LICENSEE

D. 08 9386 9981 M. 0404 796 137

Con Passaris PRINCIPAL

> 9386 9981 0412 004 374

Fantastic opportunity to secure the last remaining tenancy and join Taco Bell, Nandos, Worlds Gym, Hungry Jacks and Last Slice Pizza.

The subject property is located on the corner of Great Eastern Highway adjacent to Midland Gate Shopping Centre.

With the current tenancy mix including Taco Bell, Nandos, Worlds Gym, Hungry Jacks and Last Slice Pizza.

There are 200 onsite car bays with great access from both Lloyd Street and Great Eastern Highway.

The subject tenancy 6, faces the entrance to Worlds Gym, Hungry Jacks and Last Slice Pizza.

Areas from 105sqm to 352 sqm available, can be split: