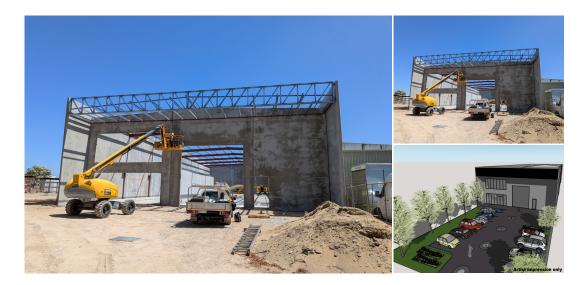

## Max Vaghella

Here's your chance to secure a brand-new green title office/warehouse in the highly sought after location of Bayswater.

Secure with 10% deposit with no more to pay until settlement! Construction completion target Q2 2025.

Key features:

- Land Area: 1,600 sqm
- Building Size: Approx 1,095 sqm
- Fitted out open plan office with concreate top
- Easy Tonkin Highway access
- High Truss Warehouse
- Generous parking
- Excellent Roller Door Access
- Modern functionality and efficiency
- Zoned as 'General Industry'
- Suitable for various businesses