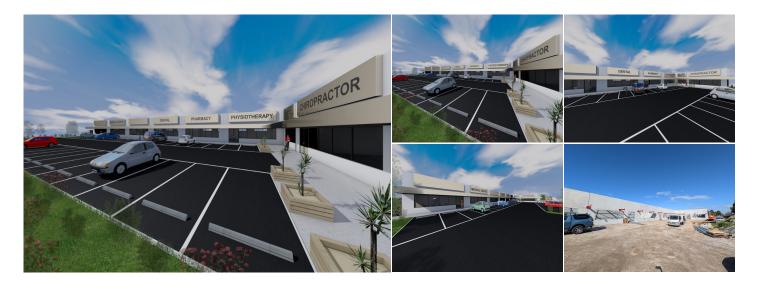

## Key Features:

- Tenancies available from 100 sqm up to 850 sqm, perfect for Medical Centres,
   Pharmacies, Dental, Physio, Chiropractic, Medical Specialists, Consultants, and Allied Health services
- Estimated construction completion Q2/Q3 2025
- High traffic exposure with circa 30,000 vehicle daily which provides businesses with excellent signage opportunity\*
- Ample parking and direct entry from Nicholson Road
- Complex in prime location with direct access from Nicholson Road
- Associate Director Industrial Sales &-IExceilent signage opportunity for high visibility
  - Generous carparking facilities with circa 38 car bays