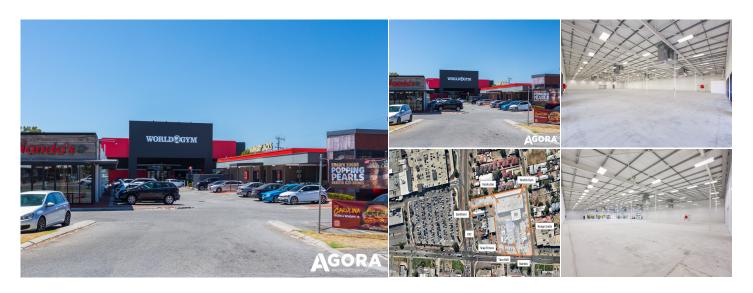

## AGENT INFORMATION

Jonathan Kilborn PRINCIPAL/LICENSEE

D. 08 9386 9981 M. 0404 796 137

Con Passaris PRINCIPAL

> 9386 9981 0412 004 374

Fantastic opportunity to secure the last remaining tenancy and join Taco Bell, Nandos, Worlds Gym, Hungry Jacks and Last Slice Pizza.

The subject property is located on the corner of Great Eastern Highway adjacent to Midland Gate Shopping Centre.

With the current tenancy mix including Taco Bell, Nandos, Worlds Gym, Hungry Jacks and Last Slice Pizza.

There are 200 onsite car bays with great access from both Lloyd Street and Great Eastern Highway.

The subject tenancy 6, faces the entrance to Worlds Gym, Hungry Jacks and Last Slice Pizza.

Areas from 105sqm to 352 sqm available, can be split:

 Tenancy 6A:
 105m2

 Tenancy 6B:
 135m2

 Tenancy 6C:
 112m2

 Tenancy 6D:
 127 m2

 Tenancy 6E:
 225m2

 Total:
 352 m2

Current Rent: Contact Agent Outgoings: \$55 m2 Available: Now

Call Jonathan or Con to arrange an inspection....