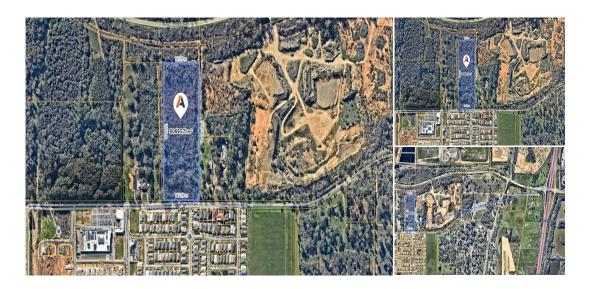

## Lot 4 Kerosene Lane, Baldivis WA

## **KEY INFORMATION**

Address

Lot 4 Kerosene Lane, Baldivis WA

\$ Price

\$25psqm net +GST

**Туре** 

Commercial / Land/Development

Land Area 50000 sqm

50000 sqm

Car Spaces

N/A

Build Area

Listing Type Lease

Ground Lease available for 50,000 sqm which can be divided. The property is nestled on the growth corridor connecting Baldivis and the Coast fronting Kerosene lane, only minutes from the Kwinana Freeway,

Potential uses: (subject to Council Approval) (No heavy vehicles permitted)

Land Area: 50,000sqm Current Rent: \$25psqm

Outs: TBC Available: Now

Call Con or Gary to arrange an inspection...