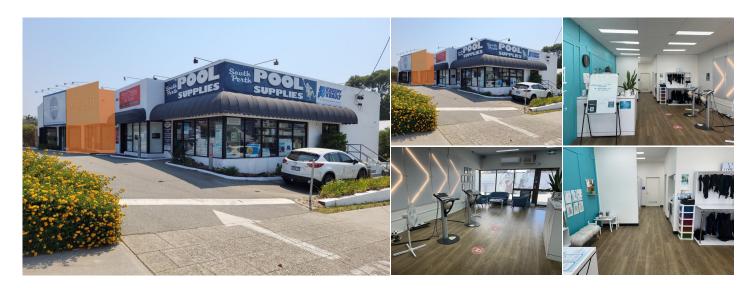

## Fantastic modern street front premises boasting 27,000 cars per average weekday.

The subject property offers:

- Front Shop of 85 sqm
- Timber Laminate Flooring
- Reverse Cycle Air-Conditioning
- Modern Fit-out
- I unisex Disabled Toilet
- Good natural lighting

Building Area: 85sqm Approx. Current Rent: \$30,000.00 pa net+ GST Outgoings: \$10,100.00 pa+ GST Available: Now

Contact Con Passaris or Gary Lovi to arrange an inspection...

Con Passaris PRINCIPAL

D. 9386 9981 M. 0412 004 374