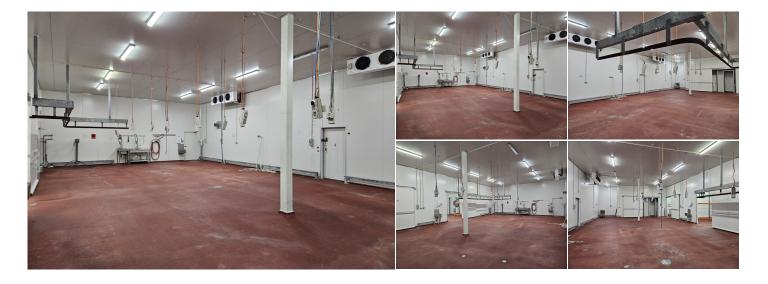

From 'nose to tail', features of the property include:

- Airconditioned reception and office
- Dedicated dispatch area
- Dedicated receivals area
- Blast chiller room
- Washdown bay and storeroom
- Crib room, exclusive use male and female toilets (inc. showers)
- Dual roller-door access
- Secure yard area
- Pallet racking
- Completely refrigerated
- Multiple processing stations