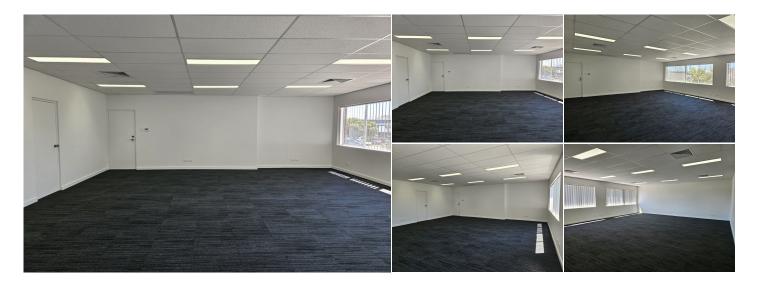

## 1/24 GUTHRIE STREET, Osborne Park WA

Newly renovated first-floor office in the heart of Osborne Park, ideal for different business operations.

The subject property provides:

- 73sqm internal area
- Brand new carpets
- Brand new ducted air-conditioning
- Brand new window treatments
- Freshly painted
- Data cabling throughout
- Archive/ store-room
- Allocated parking bays
- Ample natural light

Building Area: 73sqm (Approx) Available: Immediately