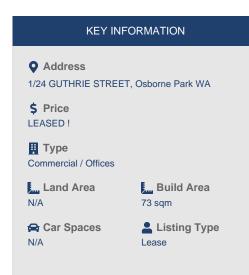

## 1/24 GUTHRIE STREET, Osborne Park WA

Newly renovated first-floor office in the heart of Osborne Park, ideal for different business operations.

The subject property provides:

- 73sqm internal area
- Brand new carpets
- Brand new ducted air-conditioning
- Brand new window treatments
- Freshly painted
- Data cabling throughout
- Archive/ store-room
- Allocated parking bays
- Ample natural light

Building Area: 73sqm (Approx) Available: Immediately