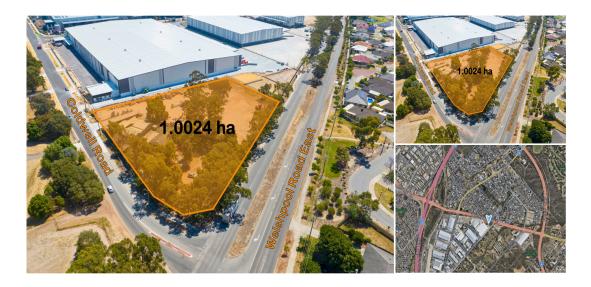

## **KEY INFORMATION**

Address

581 Welshpool Road East, Wattle Grove WA

\$ Price

**Contact Agent** 

**Туре** 

Commercial / Industrial/Warehouse

Land Area 10024 sqm

Car Spaces N/A

Build Area 10024 sqm

Listing Type

Lease