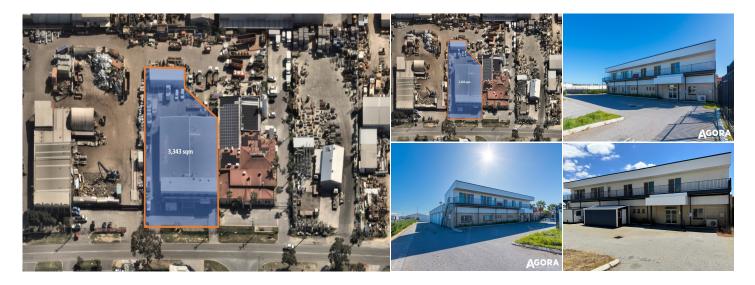

## KEY INFORMATION

Address35 Truganina Road, Malaga WA

\$ Price CONTACT AGENT

**Type** Commercial / Industrial/Warehouse

Land Area 3343 sqm

🚘 Car Spaces

N/A

Build Area

#### Key Features:

- 3,343m2 land area provides ample secure hardstand
- Total Building area of 1,695 sqm which includes
- Offices: 512 SQM
- Warehouse area: 1,046 sqm
- Rear Buildings 137 sqm
- Ample parking
- Multiple marked car bays plus additional parking available at the rear of the building.