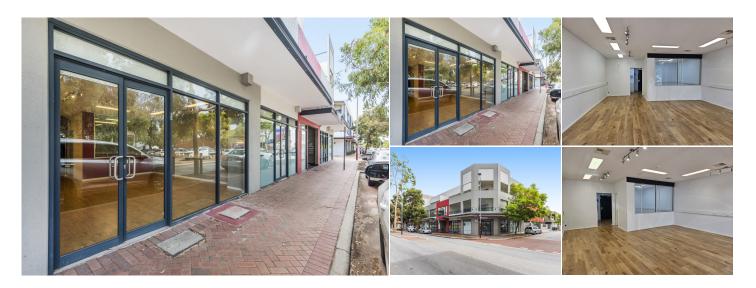

This property is a fantastic and compact office or shop in a secure complex that's an ideal starter-property for your business or as an investment, available immediately for Sale or Lease.

The subject property offers:

- 61sqm internal floor area
- Ground floor, street-level exposure
- Open plan / shop floor
- 1 partitioned office
- Tea preparation room
- 1 secure undercover parking bay
- Office area of approx. 85 sqm
- Secure Female, Male and Ambulant toilets
- Excellent natural lighting

Building Area: 75sqm Approx. Current Rent: Not Applicable Outgoings: To Be Confirmed