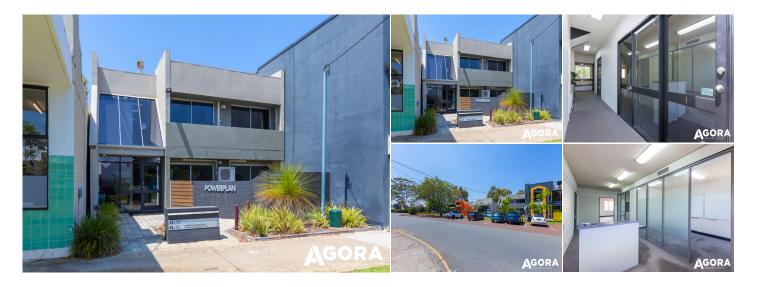

## AGENT INFORMATION

Jonathan Kilborn PRINCIPAL/LICENSEE

D. 08 9386 9981M. 0404 796 137

Shannon Swarts
ASSOCIATE DIRECTOR
08 9386 9981
0448218629

Located within a bustling commercial strip in Floreat, this 55 - 111 sqm Kirwan Street tenancy is a great opportunity to secure an office/retail shop in a prime location.

The ground floor tenancy benefits from a front courtyard which could serve as alfresco seating for a retail shop.

The subject property offers:

- Two ground floor tenancies
- 55 111 sqm available
- Two 8 sqm storerooms.
- Ducted and split system air-conditioning
- 4 designated car bays
- Good exposure
- Signage opportunity
- Easy access

Building Area: 55 - 111sqm Approx.

Rent: Contact Agent.

Available: Now

Contact Jonathan Kilborn or Shannon Swarts to arrange an inspection..

Level 1, 187 Stirling Highway, Nedlands WA 6009 T (08) 9386 9981