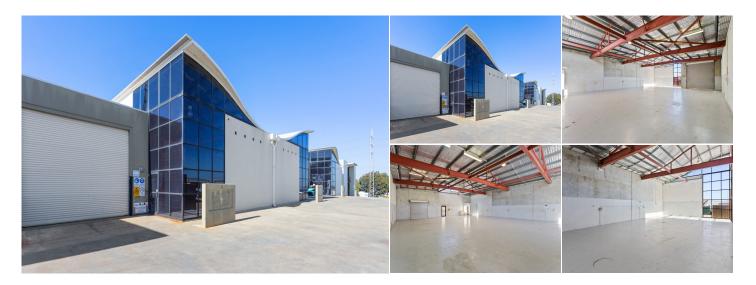

## KEY INFORMATION

Address4/37 Howson Way, Bibra Lake WA

**\$ Price** Contact Agent

**Type** Commercial / Industrial/Warehouse

Land Area

🖴 Car Spaces

N/A

Build Area 612 sqm

The subject property offers:

- Unit 4: 290 sqm warehouse, 30 sqm office and 70 sqm yard
- Unit 5: 306 sqm warehouse plus 70sqm yard
- Yard area: 70 sqm approx.
- Roller door access to the warehouse
- Roller door access to the yard from the warehouse
- Good natural lighting
- Ample parking
- Internal amenities
- High truss height
- Modern façade

Leased Area: 376 sqm -766 sqm Rent: Contact Agent Available: Now

Photos are indicative of what the premises will look like after the tenancy is made good.

Contact Jonathan Kilborn or Shannon Swarts to arrange an inspection..