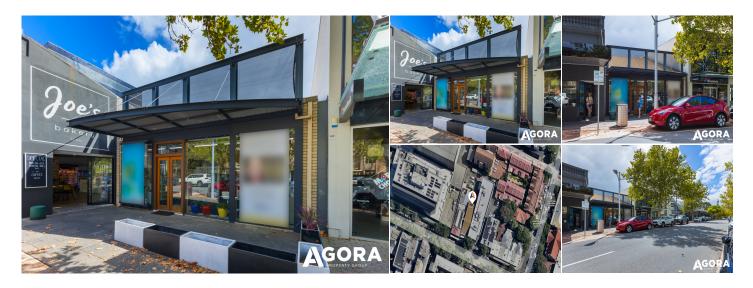

# 1242 Hay Street, West Perth WA

- BUILDING AREA: 224.4sqm ground floor plus a 102.7sqm first floor office.
- LAND SIZE: 517sqm\* green title lot, which offers potential for future development.
- PARKING: Includes ample on-site parking bays at the rear of the property, accessible via a battle-axed R.O.W.

LOCATION: Situated on Hay Street, a major arterial road, the property enjoys high visibility and accessibility. It is surrounded by a mix of retail shops, cafes, and professional services.
TENURE: Currently leased to SKN on a month-to-month lease. This property is suitable for