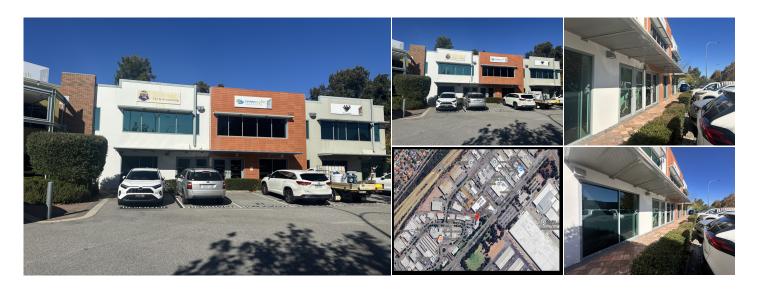

## 3/41 Catalano Circuit, Canning Vale WA

## KEY INFORMATION

Address

3/41 Catalano Circuit, Canning Vale WA

\$ Price

\$30,000.00 net pa + GST

**Туре** 

Commercial / Offices

\_\_\_ Land Area

N/A

Car Spaces

N/A

Build Area
145 sqm

Listing Type

Lease

Fantastic modern office with 2 car-bays.

The subject property offers:

- Office of Approx 145sqm
- High quality office/ reception area
- Kitchenette/ separate toilets
- Good natural lighting

Building Area: 145sqm Approx.

Current Rent: \$30,000.00 pa net+ GST

Outgoings: \$18,080.00 pa + GST