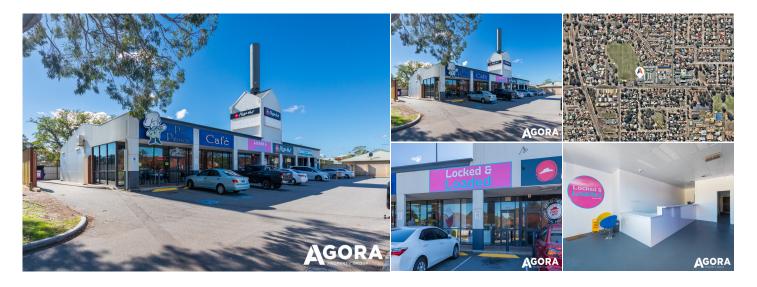

## **AGENT INFORMATION**

Shannon Swarts
ASSOCIATE DIRECTOR

D. 08 9386 9981M. 0448218629

Jonathan Kilborn PRINCIPAL/LICENSEE 08 9386 9981 0404 796 137 Retail shop with ample parking and exposure to Morrison Road, located adjacent to Swan View Park, a retirement village, a tavern and the Darling Range Shopping Centre on the intersection of Morrison Road and Talbot Road.

Previously operating as "Locked and Loaded" this tenancy is surrounded by Pizza Hut, Pa's Patisserie and Café, and Morrison Road Medical Centre.

The subject property offers:

- Retail space of 67sqm.
- Counter and fitout can remain or be removed
- High Exposure
- Large residential catchment area
- Excellent signage opportunities
- Easy access
- Ample parking
- Good natural lighting

Building Area: 67 sqm Approx.

Current Rent: Contact Agent

Outgoings: Contact Agent

Available: Now

Contact Shannon Swarts or Jonathan Kilborn to arrange an inspection..

Level 1, 187 Stirling Highway, Nedlands WA 6009 T (08) 9386 9981