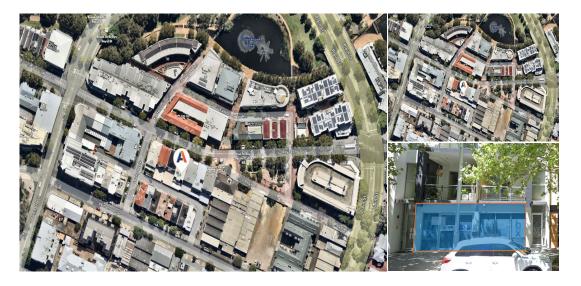

## T1/105 Royal Street, East Perth WA

## KEY INFORMATION

• Address T1/105 Royal Street, East Perth WA

\$ Price \$39,500.00 net pa + GST

**Type** Commercial / Retail

Land Area

N/A

Build Area 103 sqm

Listing Type

## AGENT INFORMATION

Fantastic modern showroom/office in the main street of East Perth.

The subject property offers:

- Street Parking
- Reverse Cycle Air-Conditioning
- Reverse Cycle Air-Conditioning
- 1 undercover car bay
- Kitchenette
- Available Now

Building Area: 130sqm Approx. Current Rent: \$39,500 pa net+ GST Outgoings: \$31,027.00 pa+ GST Available: Now

Contact Con Passaris or Shannon Swarts to arrange an inspection ..