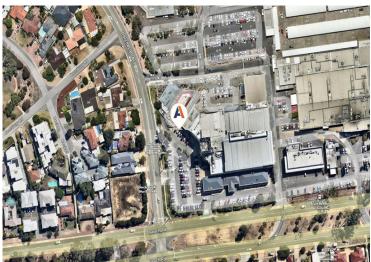

## AGENT INFORMATION

Con Passaris PRINCIPAL

D. 9386 9981 M. 0412 004 374

**Gary Lovi** *Property Consultant*08 9386 9981
0417170108

Ideal for:

- Retail
- Fast Food Take-Away
- Office
- Medical

T2 is located on the same level as the Grand Cinemas, MacDonalds, Zambreros.

T17 is Located next to the Warick Shopping Centre next to Subway- Dome Coffee with direct access to the Grand Cinemas.

This is an ideal opportunity to relocate or set up you business.

Building Area: T2= 56sqm &T17= 295sqm